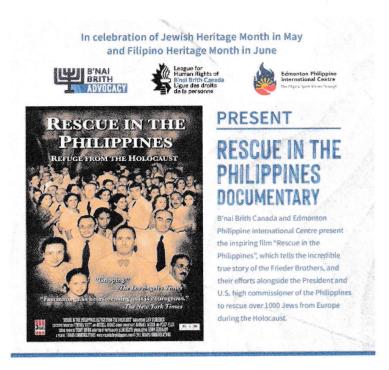

# **RESCUE IN THE PHILIPPINES SPONSORSHIP**

The B'nai Brith Canada and the Edmonton Philippine International Centre (EPIC) have partnered to celebrate May Jewish Heritage Month and June Filipino Heritage Month. This would be a fellowship night between the two communities, honouring Philippine President Manuel L. Quezon and his efforts in saving Jews during World War II. Highlight of the evening is the screening of the documentary "Rescue in the Philippines".

This free event will be on May 28, 2023, Sunday, 5pm at the Edmonton Philippine International Centre at 10104 32 Avenue NW, Edmonton. Both Kosher and Filipino refreshments will be served.

We invite you to be a part of this significant event through the different levels of sponsorship.